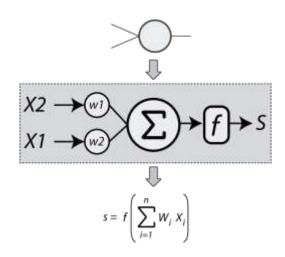

## What are artificial neural networks?

Inspired in biological nets

Basic neuron's scheme

Artificial neuron