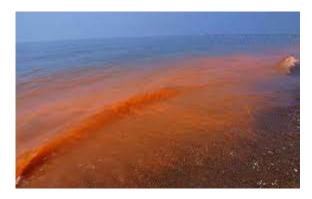

# Other ERISNet applications

Red tide detection

Forest fire analysis

Oil spill detection

False positive detection