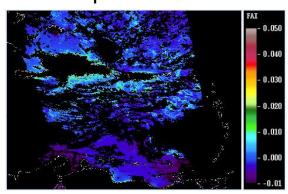

# Other ERISNet applications

Red tide detection

Forest fire analysis

Oil spill detection

False positive detection