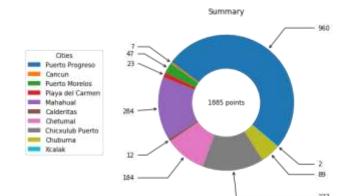

ellite station in Mexico linked with a public research institute
- Associated Academic Group



## What are artificial neural networks?

Inspired in biological nets



Basic neuron's scheme



Artificial neuron



#### **Artificial Neural Network**





### Convolutional Neural Networks?







### **ERISNet Architecture**



91 % Accuracy



# **ERISNet trining**



| Dataset features                      |       |
|---------------------------------------|-------|
| Attributes (7 rhos; 7 rhot)           | 14    |
| Clases (presence / absence)           | 2     |
| Instances with Sargassum              | 2306  |
| Instances without Sargassum           | 2209  |
| Instances (places at different dates) | 4515  |
| Total data                            | 63210 |





# **Collective View**









# Other ERISNet applications

Red tide detection



Forest fire analysis



Oil spill detection



False positive detection





# **Thanks**

Javier Arellano-Verdejo Ph.D.

javier.arellano@mail.ecosur.mx



**ERIS-Chetumal**