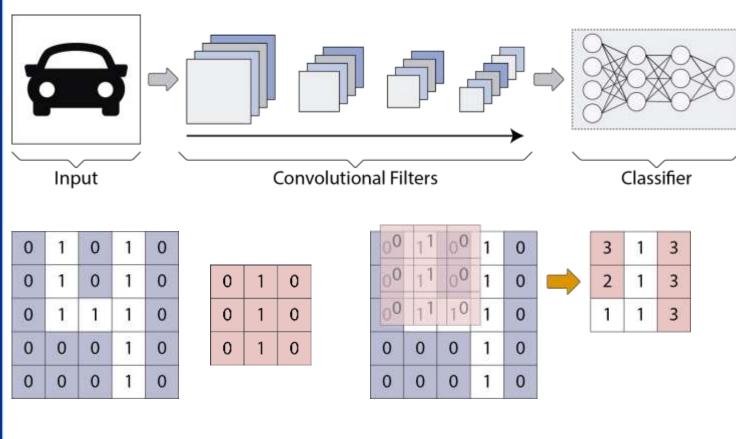

Fonds européen de développement régional





**ERISNet: Deep Neural Network for** Sargassum detection along the coastline of the Mexican Caribbean

Javier Arellano-Verdejo Ph.D.

Member of the Academic Group of the Station for the Reception of Satellite Information ERIS-Chetumal

El Colegio de la Frontera Sur, México

24/10/2019

























## **About ERIS-Chetumal**







#### **Station Specs**

- Scalable station.
- Parabolic dish of 8 m.
- Download MODIS, Landsat
- Only ground satellite station in Mexico linked with a public research institute
- Associated Academic Group



## What are artificial neural networks?

Inspired in biological nets



Basic neuron's scheme



Artificial neuron



#### **Artificial Neural Network**





### Convolutional Neural Networks?







### **ERISNet Architecture**



91 % Accuracy



# **ERISNet trining**



| Dataset features                      |       |
|---------------------------------------|-------|
| Attributes (7 rhos; 7 rhot)           | 14    |
| Clases (presence / absence)           | 2     |
| Instances with Sargassum              | 2306  |
| Instances without Sargassum           | 2209  |
| Instances (places at different dates) | 4515  |
| Total data                            | 63210 |





# **Collective View**









# Other ERISNet applications

Red tide detection



Forest fire analysis



Oil spill detection



False positive detection





# **Thanks**

Javier Arellano-Verdejo Ph.D.

javier.arellano@mail.ecosur.mx



**ERIS-Chetumal**