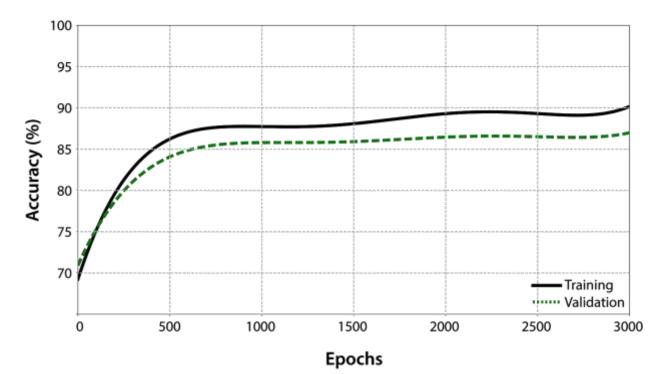

IS, Landsat
- Only ground satellite station in Mexico linked with a public research institute
- Associated Academic Group



## What are artificial neural networks?

Inspired in biological nets



Basic neuron's scheme



Artificial neuron



#### **Artificial Neural Network**





### Convolutional Neural Networks?







### **ERISNet Architecture**



91 % Accuracy



# **ERISNet trining**



| Dataset features                      |       |
|---------------------------------------|-------|
| Attributes (7 rhos; 7 rhot)           | 14    |
| Clases (presence / absence)           | 2     |
| Instances with Sargassum              | 2306  |
| Instances without Sargassum           | 2209  |
| Instances (places at different dates) | 4515  |
| Total data                            | 63210 |





# **Collective View**









# Other ERISNet applications

Red tide detection



Forest fire analysis



Oil spill detection



False positive detection





# **Thanks**

Javier Arellano-Verdejo Ph.D.

javier.arellano@mail.ecosur.mx



**ERIS-Chetumal**