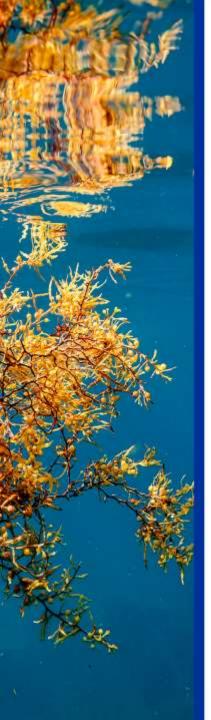

s?

Inspired in biological nets



Basic neuron's scheme



Artificial neuron



#### **Artificial Neural Network**





### Convolutional Neural Networks?







### **ERISNet Architecture**



91 % Accuracy



# **ERISNet trining**



| Dataset features                      |       |
|---------------------------------------|-------|
| Attributes (7 rhos; 7 rhot)           | 14    |
| Clases (presence / absence)           | 2     |
| Instances with Sargassum              | 2306  |
| Instances without Sargassum           | 2209  |
| Instances (places at different dates) | 4515  |
| Total data                            | 63210 |





# **Collective View**









# Other ERISNet applications

Red tide detection



Forest fire analysis



Oil spill detection



False positive detection





# **Thanks**

Javier Arellano-Verdejo Ph.D.

javier.arellano@mail.ecosur.mx



**ERIS-Chetumal**