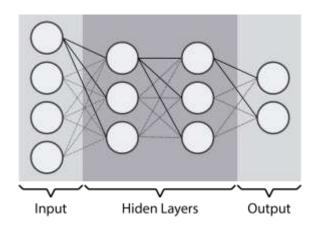

Fonds européen de développement régional





**ERISNet: Deep Neural Network for** Sargassum detection along the coastline of the Mexican Caribbean

Javier Arellano-Verdejo Ph.D.

Member of the Academic Group of the Station for the Reception of Satellite Information ERIS-Chetumal

El Colegio de la Frontera Sur, México

24/10/2019

























## **About ERIS-Chetumal**







#### **Station Specs**

- Scalable station.
- Parabolic dish of 8 m.
- Download MODIS, Landsat
- Only ground satellite station in Mexico linked with a public research institute
- Associated Academic Group



## What are artificial neural networks?

Inspired in biological nets



Basic neuron's scheme



Artificial neuron



#### **Artificial Neural Network**





### Convolutional Neural Networks?







### **ERISNet Architecture**



91 % Accuracy



# **ERISNet trining**



| Dataset features                      |       |
|---------------------------------------|-------|
| Attributes (7 rhos; 7 rhot)           | 14    |
| Clases (presence / absence)           | 2     |
| Instances with Sargassum              | 2306  |
| Instances without Sargassum           | 2209  |
| Instances (places at different dates) | 4515  |
| Total data                            | 63210 |





# **Collective View**









# Other ERISNet applications

Red tide detection



Forest fire analysis



Oil spill detection



False positive detection





# **Thanks**

Javier Arellano-Verdejo Ph.D.

javier.arellano@mail.ecosur.mx



**ERIS-Chetumal**