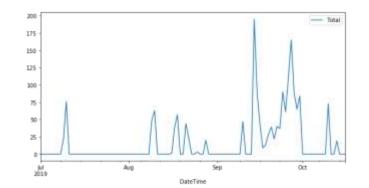

lite station in Mexico linked with a public research institute
- Associated Academic Group



## What are artificial neural networks?

Inspired in biological nets



Basic neuron's scheme



Artificial neuron



#### **Artificial Neural Network**





### Convolutional Neural Networks?







### **ERISNet Architecture**



91 % Accuracy



# **ERISNet trining**



| Dataset features                      |       |
|---------------------------------------|-------|
| Attributes (7 rhos; 7 rhot)           | 14    |
| Clases (presence / absence)           | 2     |
| Instances with Sargassum              | 2306  |
| Instances without Sargassum           | 2209  |
| Instances (places at different dates) | 4515  |
| Total data                            | 63210 |





# **Collective View**









# Other ERISNet applications

Red tide detection



Forest fire analysis



Oil spill detection



False positive detection





# **Thanks**

Javier Arellano-Verdejo Ph.D.

javier.arellano@mail.ecosur.mx



**ERIS-Chetumal**