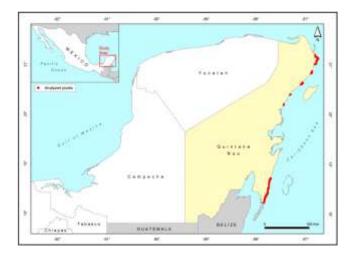

twork for** Sargassum detection along the coastline of the Mexican Caribbean

Javier Arellano-Verdejo Ph.D.

Member of the Academic Group of the Station for the Reception of Satellite Information ERIS-Chetumal

El Colegio de la Frontera Sur, México

24/10/2019

























## **About ERIS-Chetumal**







#### **Station Specs**

- Scalable station.
- Parabolic dish of 8 m.
- Download MODIS, Landsat
- Only ground satellite station in Mexico linked with a public research institute
- Associated Academic Group



## What are artificial neural networks?

Inspired in biological nets



Basic neuron's scheme



Artificial neuron



#### **Artificial Neural Network**





### Convolutional Neural Networks?







### **ERISNet Architecture**



91 % Accuracy



# **ERISNet trining**



| Dataset features                      |       |
|---------------------------------------|-------|
| Attributes (7 rhos; 7 rhot)           | 14    |
| Clases (presence / absence)           | 2     |
| Instances with Sargassum              | 2306  |
| Instances without Sargassum           | 2209  |
| Instances (places at different dates) | 4515  |
| Total data                            | 63210 |





# **Collective View**









# Other ERISNet applications

Red tide detection



Forest fire analysis



Oil spill detection



False positive detection





# **Thanks**

Javier Arellano-Verdejo Ph.D.

javier.arellano@mail.ecosur.mx



**ERIS-Chetumal**