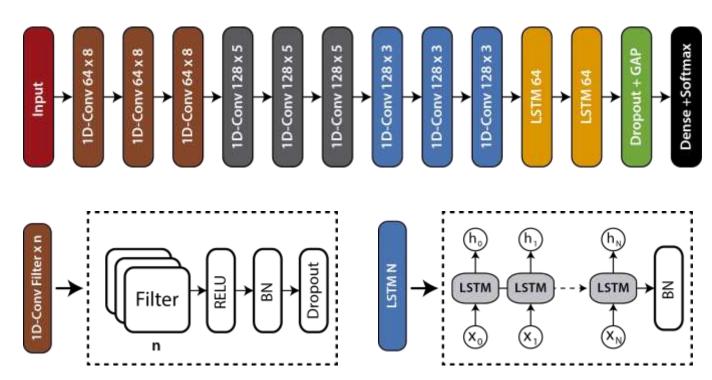

nt régional





**ERISNet: Deep Neural Network for** Sargassum detection along the coastline of the Mexican Caribbean

Javier Arellano-Verdejo Ph.D.

Member of the Academic Group of the Station for the Reception of Satellite Information ERIS-Chetumal

El Colegio de la Frontera Sur, México

24/10/2019

























## **About ERIS-Chetumal**







#### **Station Specs**

- Scalable station.
- Parabolic dish of 8 m.
- Download MODIS, Landsat
- Only ground satellite station in Mexico linked with a public research institute
- Associated Academic Group



## What are artificial neural networks?

Inspired in biological nets



Basic neuron's scheme



Artificial neuron



#### **Artificial Neural Network**





### Convolutional Neural Networks?







### **ERISNet Architecture**



91 % Accuracy



# **ERISNet trining**



| Dataset features                      |       |
|---------------------------------------|-------|
| Attributes (7 rhos; 7 rhot)           | 14    |
| Clases (presence / absence)           | 2     |
| Instances with Sargassum              | 2306  |
| Instances without Sargassum           | 2209  |
| Instances (places at different dates) | 4515  |
| Total data                            | 63210 |





# **Collective View**









# Other ERISNet applications

Red tide detection



Forest fire analysis



Oil spill detection



False positive detection





# **Thanks**

Javier Arellano-Verdejo Ph.D.

javier.arellano@mail.ecosur.mx



**ERIS-Chetumal**