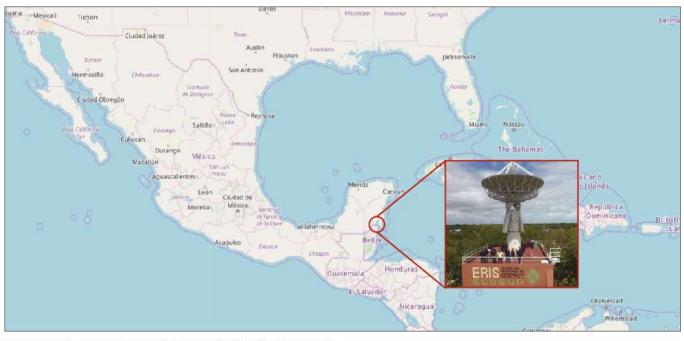

## **About ERIS-Chetumal**

#### **Station Specs**

- Scalable station.
- Parabolic dish of 8 m.
- Download MODIS, Landsat
- Only ground satellite station in Mexico linked with a public research institute
- Associated Academic Group