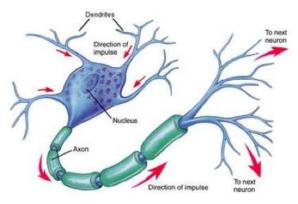

## What are artificial neural networks?

Inspired in biological nets

Basic neuron's scheme

Artificial neuron